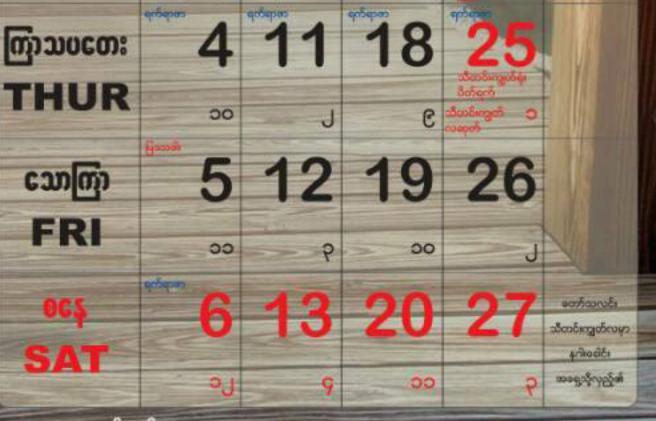

ທົງລາດເວະ

ເລງທີ່ງ

FRI

00\$

SAT

484

ရန်ကုန် – 🕿 ၀၉–၇၃၀ ၁၂၀၀၀၊ ၀၉–၇၃၀ ၁၃၀၀၀၊ ၀၉–၇၃၀ ၁၄၀၀၀ မန္တလေး – 🖀 ၀၂ – ၂၄၄၉၀ ၊ ၃၉၉၈၅ ၊ ၃၉၇၂၅ ၊ ၃၆၁၂၂

|                                                   |                                                                   | <u></u>                   | 534                     |                                                          | 90                         |
|---------------------------------------------------|-------------------------------------------------------------------|---------------------------|-------------------------|----------------------------------------------------------|----------------------------|
|                                                   | Ju.                                                               |                           | 264                     | 3100 of                                                  |                            |
|                                                   |                                                                   |                           |                         |                                                          |                            |
| 25 kg<br>PLANT & S                                |                                                                   | 1 kg<br>ITIONER           | Spiru                   | a Bio Fert                                               | IIIZEI                     |
|                                                   | ул                                                                | JNE II                    | NDUSTR                  | a Bio Fer<br>Y LTD.<br><b>espiruli</b> i                 |                            |
| <mark>မြန်မာသတ္တရာစ်</mark><br>၁၃၈၀ ခုနှစ်၊ သီတင် | ်းကျွတ် – တန်ရ                                                    | ဆောင်မုန်း                | No                      | vembe                                                    | <del>οηδηδ</del><br>r 2018 |
| σιρός<br>SUN                                      | သီတင်းကျွတ်၊<br>တန်ဆောင်မုန်းလမှာ<br>နက်ခေိင်း<br>အချော့ဒိုလှည့်၏ | <b>4</b>                  | <b>11</b>               | 18                                                       | 25                         |
| ຫຸຣຸໜ່າ<br>MON                                    |                                                                   |                           | 1                       | 19                                                       | 26                         |
| 3001                                              |                                                                   | ده<br>میروسی              | <sub>ອ</sub><br>13      | <sub>وہ</sub>                                            | <sup>9</sup>               |
| TUE                                               |                                                                   | çc                        | G                       | çc                                                       | ອ                          |
| មុទ្ធហួះ<br>WED                                   |                                                                   | విలార్:గ్యాల్<br>గుర్మాట్ | 14<br>Goude(gibrg)<br>9 | 21<br>မြာသာခါ(ဖွန်းကွဲ)<br>တန်ဆောင်တိုင်<br>ရဲအိတ်ရက် ၁၄ | 28<br>Gaadde(gijerg)<br>G  |
| ທົງລູບເທະ                                         | ensen<br>1                                                        |                           | 15                      | <b>22</b>                                                | 29                         |
| <b>THUR</b><br>ເວກຼທັງ                            | ataobingatinaqui O                                                | coup                      | and the second          | 23                                                       | ۹<br><b>30</b>             |
| FRI                                               | e                                                                 | J                         | C                       | တန်းဆောင်မှန်း 🔾<br>လထုတ်                                | 0                          |
| OCŞ<br>SAT                                        | <b>3</b>                                                          | 10<br>?                   | <b>17</b>               | <b>24</b>                                                |                            |
| Sel of an                                         |                                                                   |                           |                         | 00000 JJI 9<br>209 JOI 260                               |                            |